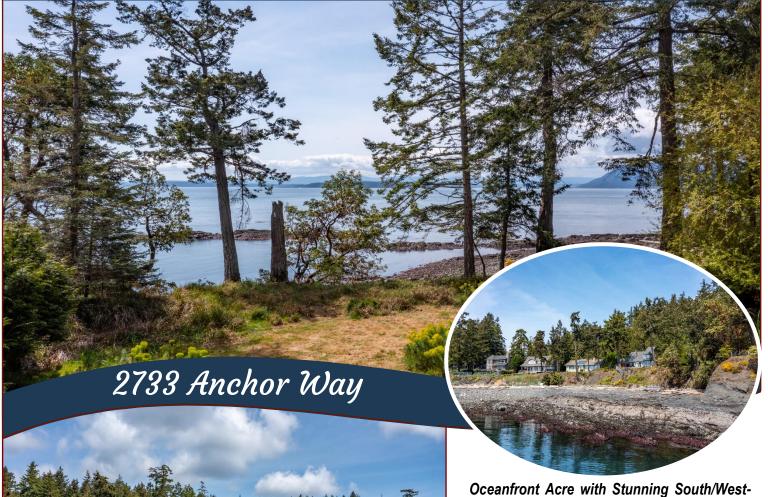

## Stunning Oceanfront Acre!

Facing Views & Marina Access. Your dream oceanfront escape awaits! This 1 acre offers all-day sunshine breathtaking. spectacular sunsets over the water. Located directly across from Thieves Bay Marina, amongst high end homes, this prime property combines convenience with unparalleled natural beauty—perfect for building your coastal retreat. Driveway in and site prep done, saves you time and money. Easy access to boating, fishing, and marine amenities. Municipal Water Available, no need for a well; just install your septic system and start building! Low moorage rates exclusively for local residents. Whether you're envisioning a custom home, a vacation getaway, or a future investment, this rare oceanfront lot won't last long. Don't miss your chance to own a slice of paradise!

#### Lot Features:

- Walk-on oceanfront
- Expansive views
- Private Property
- Sunny
- Cleared & level
- Magic Lake Estates with member access to Thieves Bay Marina and tennis courts