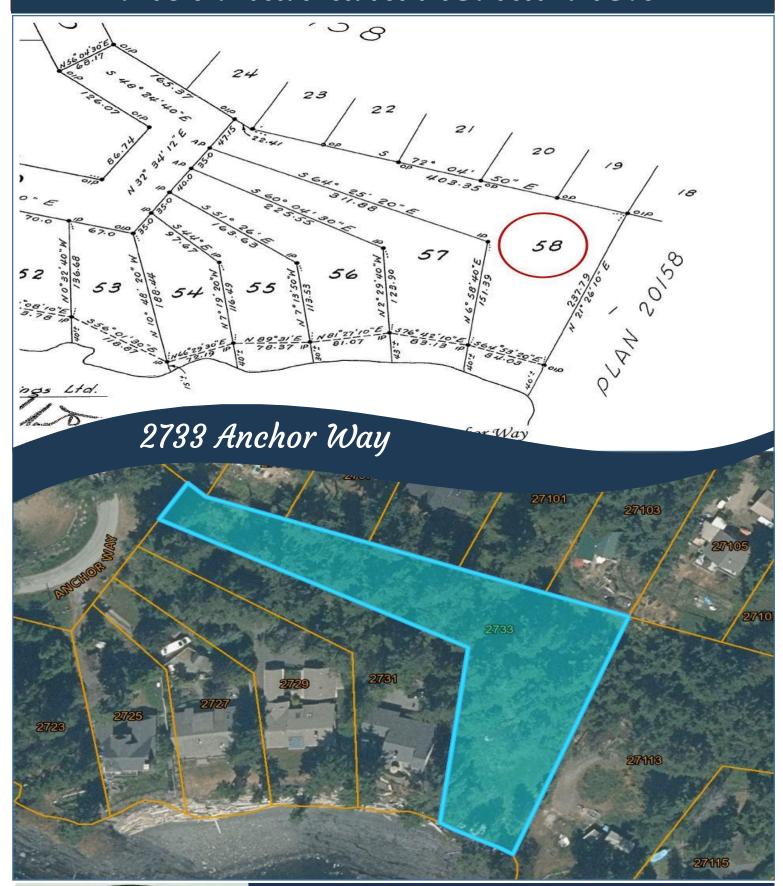

ves you time and money. Easy access to boating, fishing, and marine amenities. Municipal Water Available, no need for a well; just install your septic system and start building! Low moorage rates exclusively for local residents. Whether you're envisioning a custom home, a vacation getaway, or a future investment, this rare oceanfront lot won't last long. Don't miss your chance to own a slice of paradise!



## Property Details









Lot Acres: 1,05

Water: Municipal

**Waste:** Septic system needed

Services: At lot line

**Driveway:** Gravel

Bldg Scheme: No

Exposure: SW

#### Lot Features:

- Walk-on oceanfront
- Expansive views
- Private Property
- Sunny
- Cleared & level
- Magic Lake Estates with member access to Thieves Bay Marina and tennis courts



# Plot Plan and Aerial View





### Pender Islands Map



<u>DISCLAIMER:</u> While every effort is made to provide reliable information, Dockside Realty Ltd. makes no representations or warranties as to the accuracy of this brochure.

All measurements are approximate and the buyer is responsible for verifying all data provided.